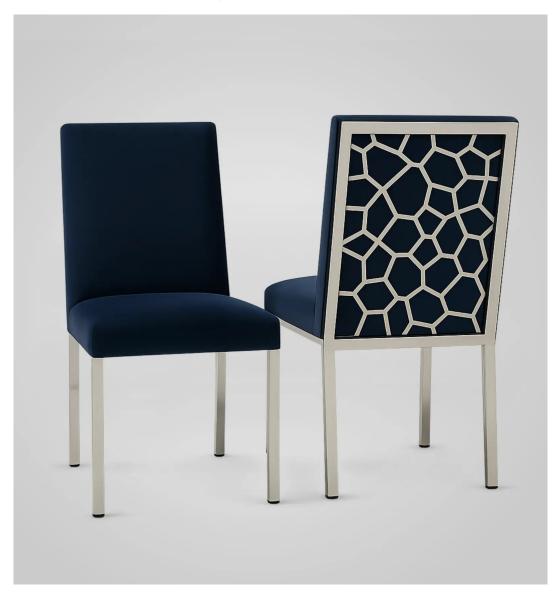

## Description

Elevate your dining experience with the Azura Geometric Dining Chair. Wrapped in rich royal blue velvet and framed in gleaming chrome, this piece commands attention with its intricate geometric metal cutout backrest. The high back and plush cushioning provide a comfortable, upright seat for luxurious gatherings, while the reflective frame adds a modern, architectural edge. Perfect for high-end interiors seeking statement seating with sculptural appeal.