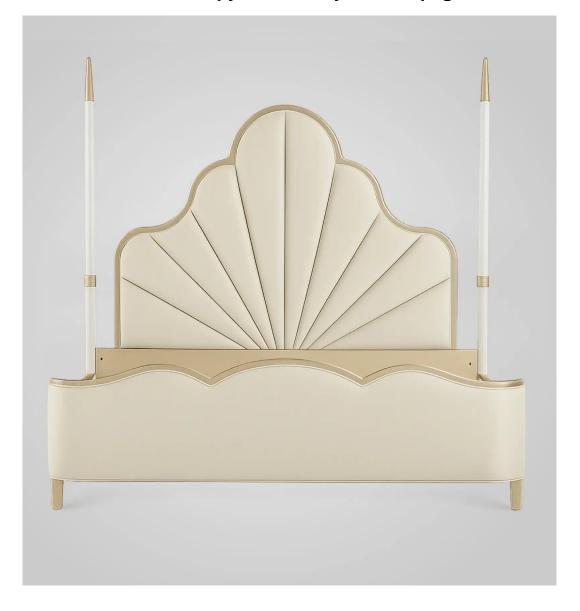

## **Bellissima Shell Canopy Bed – Ivory & Champagne**

2 / 3

| A romantic statement of Art Deco elegance                                                                                                                                                                                                                                                                                                                                                                                                                                            |
|--------------------------------------------------------------------------------------------------------------------------------------------------------------------------------------------------------------------------------------------------------------------------------------------------------------------------------------------------------------------------------------------------------------------------------------------------------------------------------------|
| Rating: Not Rated Yet  Price  Base price with tax                                                                                                                                                                                                                                                                                                                                                                                                                                    |
| Price with discount \$1.00                                                                                                                                                                                                                                                                                                                                                                                                                                                           |
| Sales price \$1.00                                                                                                                                                                                                                                                                                                                                                                                                                                                                   |
| Sales price without tax \$1.00                                                                                                                                                                                                                                                                                                                                                                                                                                                       |
| Discount                                                                                                                                                                                                                                                                                                                                                                                                                                                                             |
| Tax amount                                                                                                                                                                                                                                                                                                                                                                                                                                                                           |
| Ask a question about this product                                                                                                                                                                                                                                                                                                                                                                                                                                                    |
| Description                                                                                                                                                                                                                                                                                                                                                                                                                                                                          |
| Bring timeless glamour into your bedroom with the Bellissima Shell Canopy Bed. Designed in a scalloped seashell silhouette, this bed features smooth ivory upholstery bordered with champagne-finished accents. The dramatic high headboard and slender canopy posts lend an air of sophistication and grace, making it a true centerpiece. Perfect for those seeking refined beauty and vintage charm, the Bellissima bed transforms sleep into an experience of artful indulgence. |
| Reviews                                                                                                                                                                                                                                                                                                                                                                                                                                                                              |
| There are yet no reviews for this product.                                                                                                                                                                                                                                                                                                                                                                                                                                           |
|                                                                                                                                                                                                                                                                                                                                                                                                                                                                                      |
| // //                                                                                                                                                                                                                                                                                                                                                                                                                                                                                |