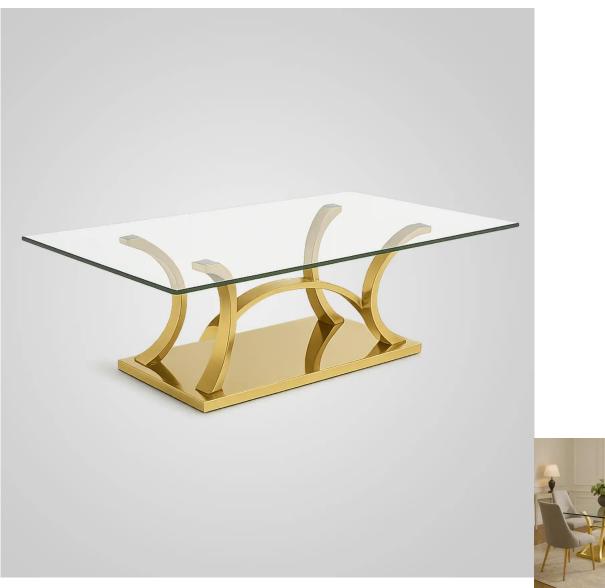

## Description

Elevate your space with the Celestia Gold Glass Table Set—where artistic form meets high-end function. This striking duo features a rectangular dining table and matching coffee table, both topped with crystal-clear tempered glass and supported by sculptural gold-finished bases that echo modern elegance. Paired with sleek velvet chairs trimmed in gold, this set redefines luxury living. Ideal for contemporary dining areas and stylish lounge spaces, Celestia brings luminous sophistication to every occasion.