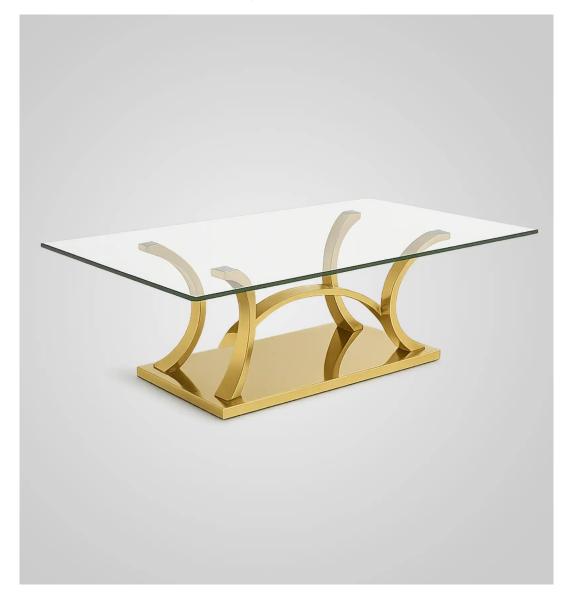

## Description

Elevate your space with the Celestia Gold Glass Table Set—where artistic form meets high-end function. This striking duo features a rectangular dining table and matching coffee table, both topped with crystal-clear tempered glass and supported by sculptural gold-finished bases that echo modern elegance. Paired with sleek velvet chairs trimmed in gold, this set redefines luxury living. Ideal for contemporary dining areas and stylish lounge spaces, Celestia brings luminous sophistication to every occasion.