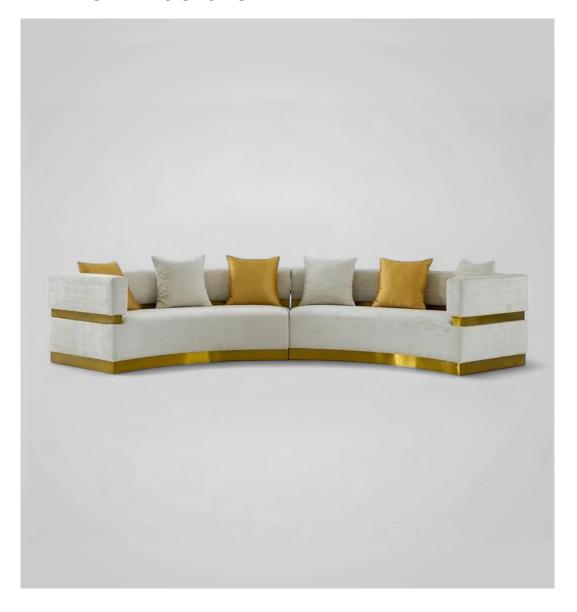

## THE REGAL ARC SECTIONAL

2 / 5

3 / 5

A stunning blend of modern geometry and luxurious gold accents.

Rating: Not Rated Yet

Price

Base price with tax

Price with discount \$4,400.00

## Description

Make a royal statement with the **Regal Arc Sectional** — A stunning blend of modern geometry and luxurious gold accents. With its crisp white finish, curved silhouette, and metallic gold bands, this piece commands attention while offering cloud-like comfort.

Perfect for upscale lounges or spacious living areas, it's not just a sofa — it's a design experience. The mixed neutral and gold throw pillows add extra depth and warmth to your décor.

## Features:

- ?? Curved, high-back design for support and elegance
- ?? Soft velvet-style upholstery
- ?? Rich gold accent base and bands
- ?? Includes a mix of neutral and gold decorative pillows