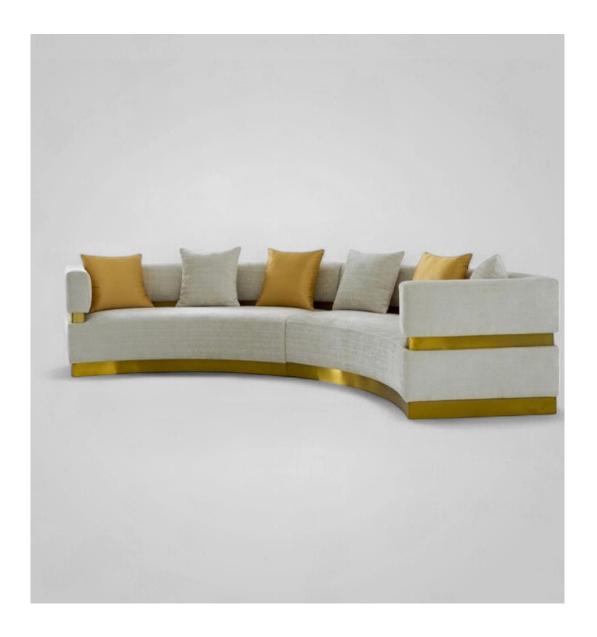

## Description

Make a royal statement with the **Regal Arc Sectional** — A stunning blend of modern geometry and luxurious gold accents. With its crisp white finish, curved silhouette, and metallic gold bands, this piece commands attention while offering cloud-like comfort.

Perfect for upscale lounges or spacious living areas, it's not just a sofa — it's a design experience. The mixed neutral and gold throw pillows add extra depth and warmth to your décor.

## Features:

- ?? Curved, high-back design for support and elegance
- ?? Soft velvet-style upholstery
- ?? Rich gold accent base and bands
- ?? Includes a mix of neutral and gold decorative pillows