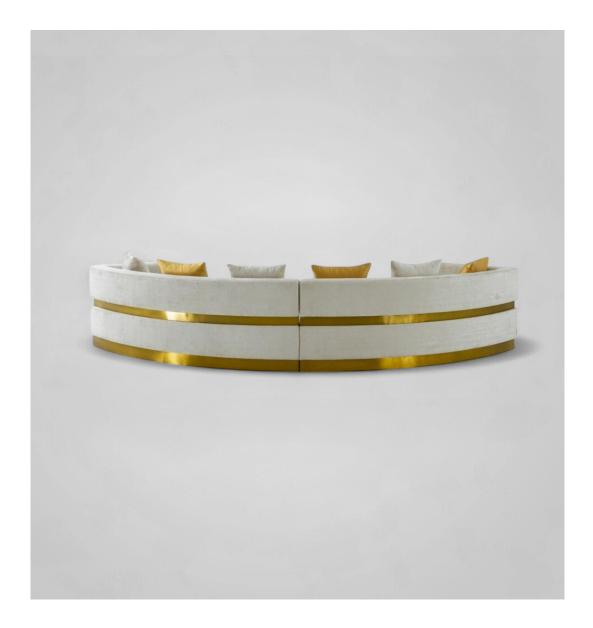

## Description

Make a royal statement with the **Regal Arc Sectional** — A stunning blend of modern geometry and luxurious gold accents. With its crisp white finish, curved silhouette, and metallic gold bands, this piece commands attention while offering cloud-like comfort.

Perfect for upscale lounges or spacious living areas, it's not just a sofa — it's a design experience. The mixed neutral and gold throw pillows add extra depth and warmth to your décor.

## Features:

- ?? Curved, high-back design for support and elegance
- ?? Soft velvet-style upholstery
- ?? Rich gold accent base and bands
- ?? Includes a mix of neutral and gold decorative pillows