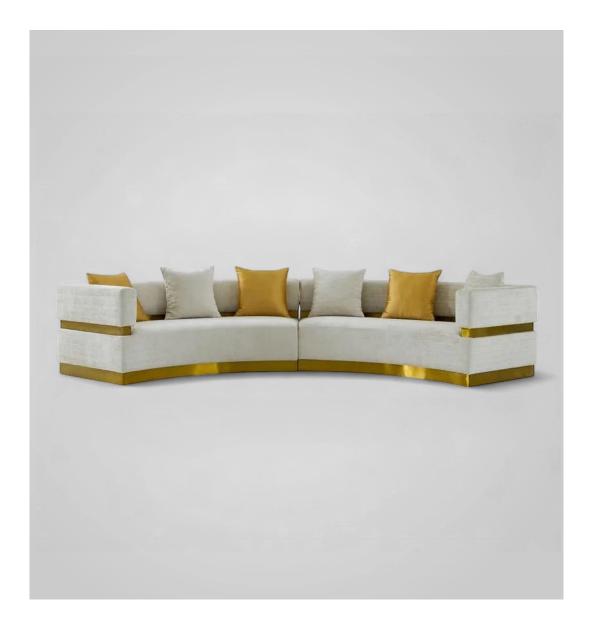

## Description

Make a royal statement with the **Regal Arc Sectional** — A stunning blend of modern geometry and luxurious gold accents. With its crisp white finish, curved silhouette, and metallic gold bands, this piece commands attention while offering cloud-like comfort.

Perfect for upscale lounges or spacious living areas, it's not just a sofa — it's a design experience. The mixed neutral and gold throw pillows add extra depth and warmth to your décor.

## Features:

- ?? Curved, high-back design for support and elegance
- ?? Soft velvet-style upholstery
- ?? Rich gold accent base and bands
- ?? Includes a mix of neutral and gold decorative pillows