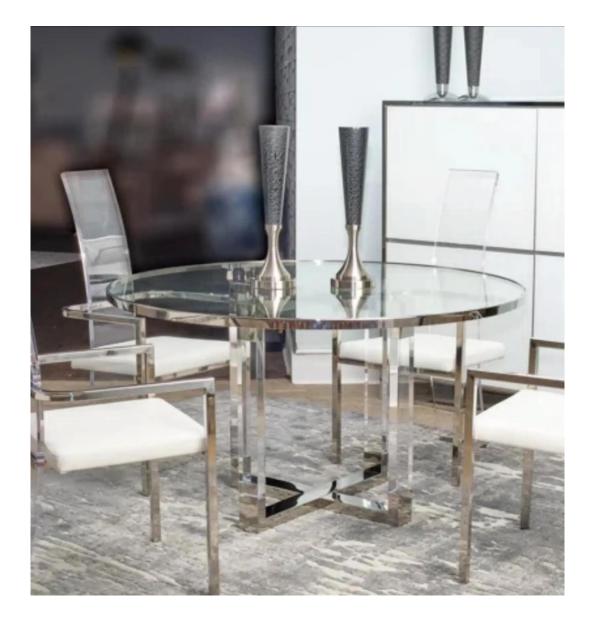

## Description

The Luna Chrome Crystal Dining Table brings a sleek, modern silhouette into focus with a blend of glass and polished metal. Its round glass top rests effortlessly on a base crafted from intersecting chrome-finished legs and acrylic columns, creating an illusion of lightness and strength. This refined piece adds a radiant edge to dining rooms, upscale lofts, or modern interiors. Designed for those who appreciate clean lines, transparent beauty, and minimalist luxury.