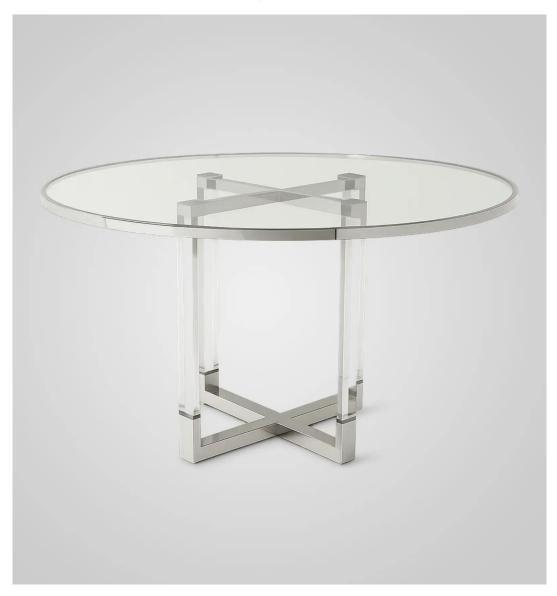

## Description

The Luna Chrome Crystal Dining Table brings a sleek, modern silhouette into focus with a blend of glass and polished metal. Its round glass top rests effortlessly on a base crafted from intersecting chrome-finished legs and acrylic columns, creating an illusion of lightness and strength. This refined piece adds a radiant edge to dining rooms, upscale lofts, or modern interiors. Designed for those who appreciate clean lines, transparent beauty, and minimalist luxury.