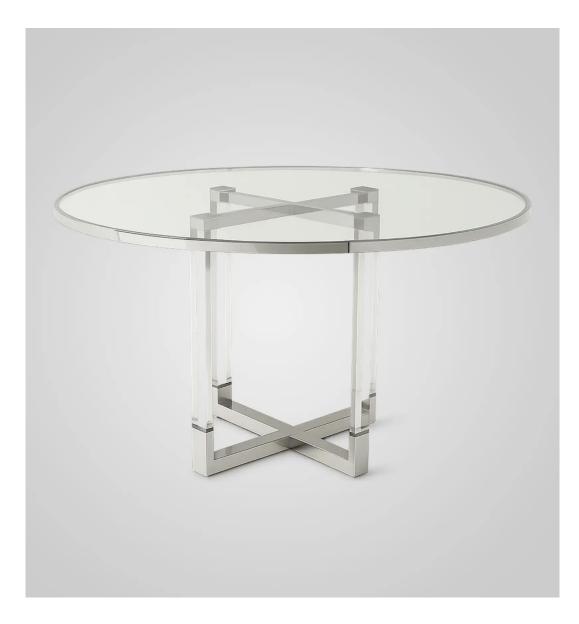

## Description

The Luna Chrome Crystal Dining Table brings a sleek, modern silhouette into focus with a blend of glass and polished metal. Its round glass top rests effortlessly on a base crafted from intersecting chrome-finished legs and acrylic columns, creating an illusion of lightness and strength. This refined piece adds a radiant edge to dining rooms, upscale lofts, or modern interiors. Designed for those who appreciate clean lines, transparent beauty, and minimalist luxury.