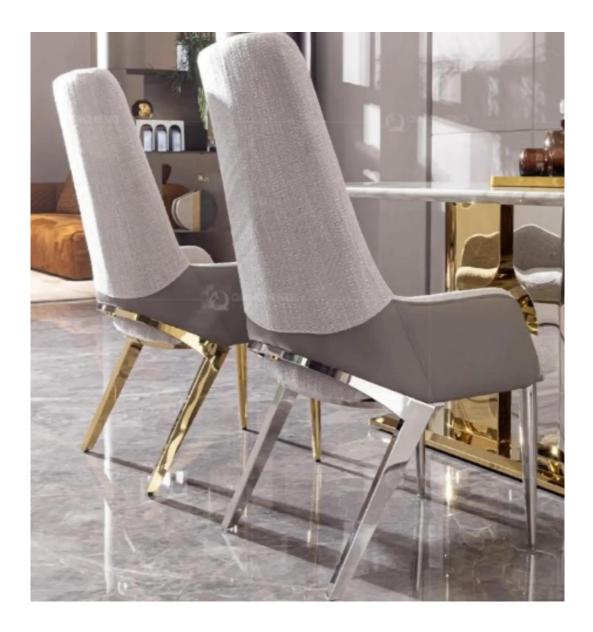

## Description

The Modena High-Back Dining Chair brings elevated comfort and modern refinement to your dining space. Wrapped in soft taupe fabric with subtle texture, the gently sloped arms and ergonomic silhouette offer a supportive seating experience. Gold-finished metal legs add a bold touch of glamour, while the dual-tone design adds dimension from every angle. Whether used individually or as a set, the Modena chair exudes contemporary elegance with timeless appeal.