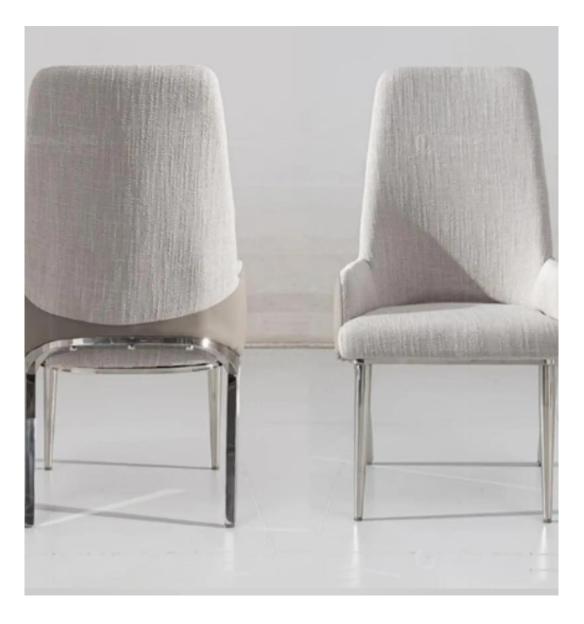

## Description

The Modena High-Back Dining Chair brings elevated comfort and modern refinement to your dining space. Wrapped in soft taupe fabric with subtle texture, the gently sloped arms and ergonomic silhouette offer a supportive seating experience. Gold-finished metal legs add a bold touch of glamour, while the dual-tone design adds dimension from every angle. Whether used individually or as a set, the Modena chair exudes contemporary elegance with timeless appeal.