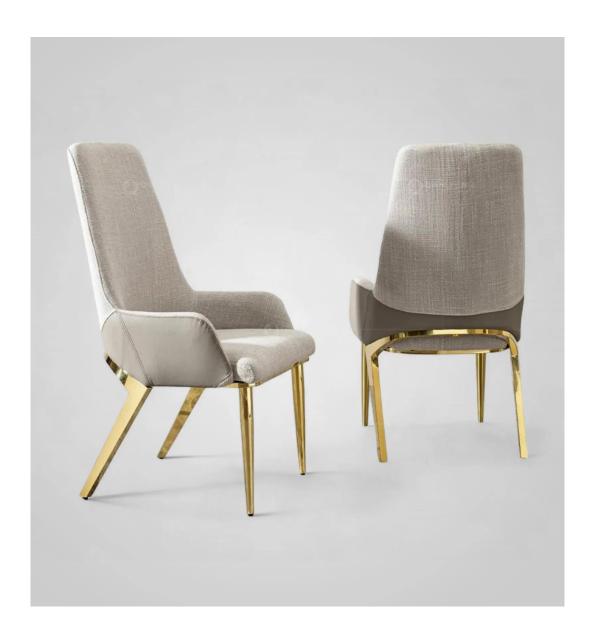

## Description

The Modena High-Back Dining Chair brings elevated comfort and modern refinement to your dining space. Wrapped in soft taupe fabric with subtle texture, the gently sloped arms and ergonomic silhouette offer a supportive seating experience. Gold-finished metal legs add a bold touch of glamour, while the dual-tone design adds dimension from every angle. Whether used individually or as a set, the Modena chair exudes contemporary elegance with timeless appeal.