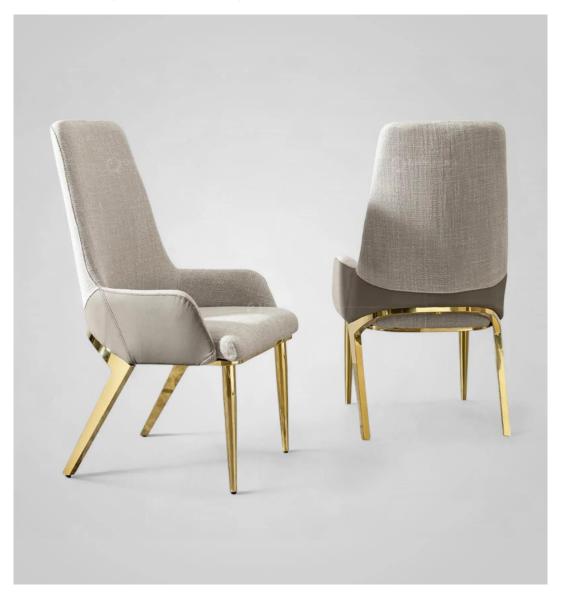

## Description

The Modena High-Back Dining Chair brings elevated comfort and modern refinement to your dining space. Wrapped in soft taupe fabric with subtle texture, the gently sloped arms and ergonomic silhouette offer a supportive seating experience. Gold-finished metal legs add a bold touch of glamour, while the dual-tone design adds dimension from every angle. Whether used individually or as a set, the Modena chair exudes contemporary elegance with timeless appeal.