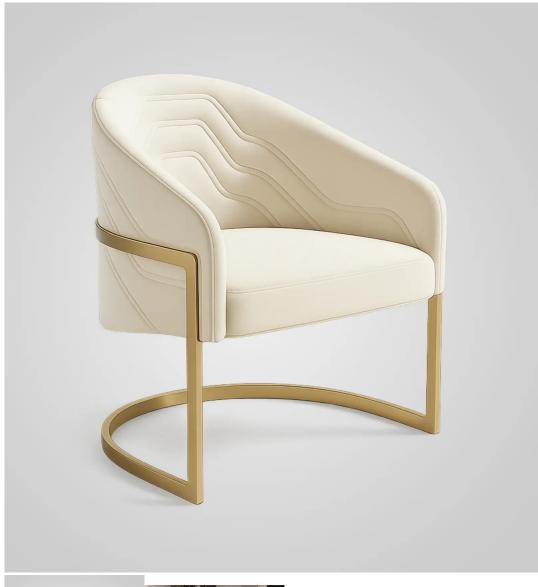

## Description

The Serena Curved Dining Chair exudes elegance with its sculpted silhouette, upholstered in plush ivory velvet. The sleek, brushed-gold frame wraps gracefully around the backrest, forming a striking contrast to the textured wave stitching that flows across the chair's contours. With a half-moon base and softly sloped arms, Serena delivers both comfort and modern artistry, making it the perfect accent for upscale dining spaces or designer interiors.