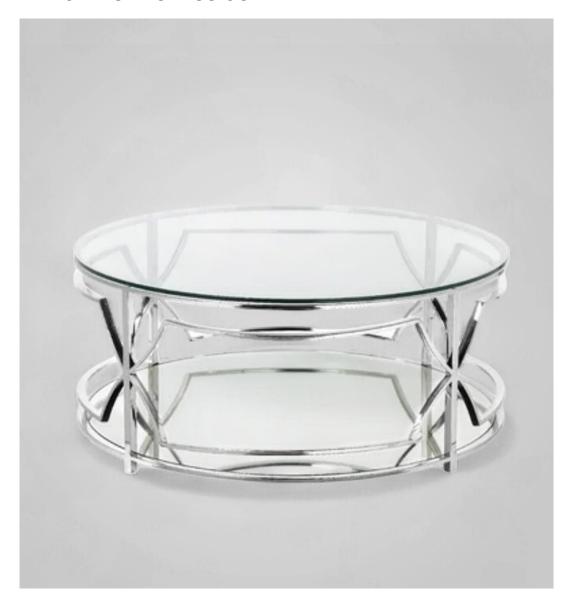

## Description

The **Celeste Glass Coffee Table** brings a touch of refined elegance to any living space. With its transparent glass top and intricately designed chrome-finished base, this piece offers both function and beauty. Its airy silhouette and geometric accents make it a perfect addition to modern, glam, or transitional interiors.

Whether you're styling a lounge or complementing a sofa set, Celeste creates a stunning focal point while keeping the room feeling open and bright.

## Features:

- ?? Tempered glass tabletop for durability and safety
- ?? Polished chrome-finished metal frame
- ?? Intricate geometric pattern adds artistic flair
- ?? Perfect for contemporary or classic spaces