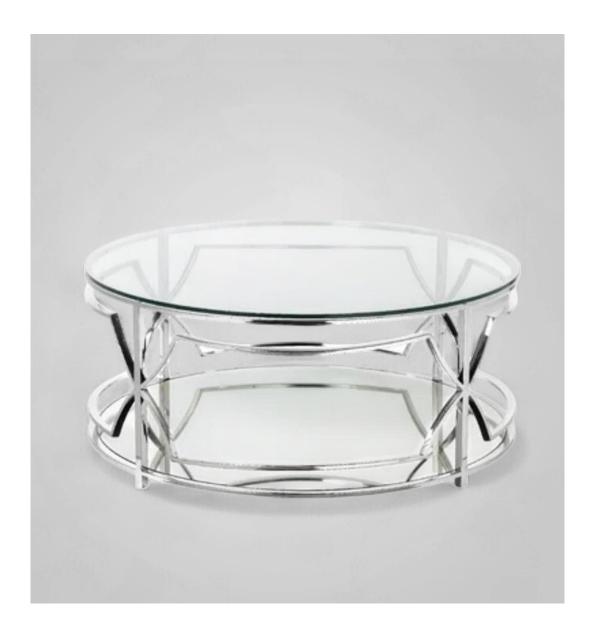

## Description

The **Celeste Glass Coffee Table** brings a touch of refined elegance to any living space. With its transparent glass top and intricately designed chrome-finished base, this piece offers both function and beauty. Its airy silhouette and geometric accents make it a perfect addition to modern, glam, or transitional interiors.

Whether you're styling a lounge or complementing a sofa set, Celeste creates a stunning focal point while keeping the room feeling open and bright.

## Features:

- ?? Tempered glass tabletop for durability and safety
- ?? Polished chrome-finished metal frame
- ?? Intricate geometric pattern adds artistic flair
- ?? Perfect for contemporary or classic spaces