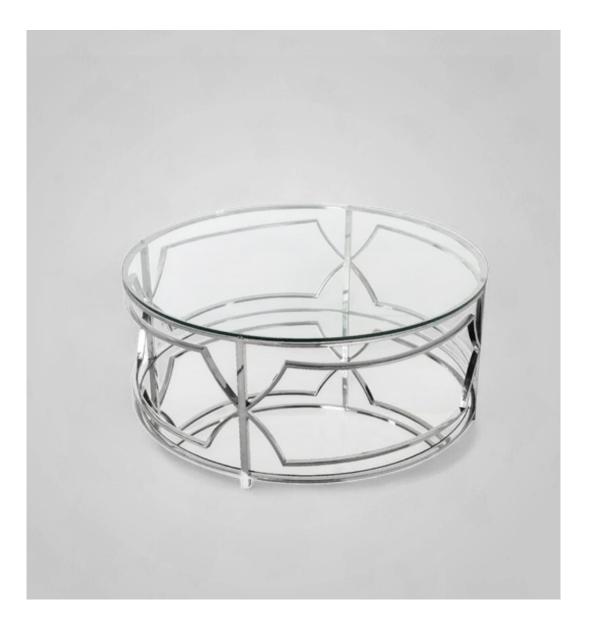

## Description

The **Celeste Glass Coffee Table** brings a touch of refined elegance to any living space. With its transparent glass top and intricately designed chrome-finished base, this piece offers both function and beauty. Its airy silhouette and geometric accents make it a perfect addition to modern, glam, or transitional interiors.

Whether you're styling a lounge or complementing a sofa set, Celeste creates a stunning focal point while keeping the room feeling open and bright.

## Features:

- ?? Tempered glass tabletop for durability and safety
- ?? Polished chrome-finished metal frame
- ?? Intricate geometric pattern adds artistic flair
- ?? Perfect for contemporary or classic spaces