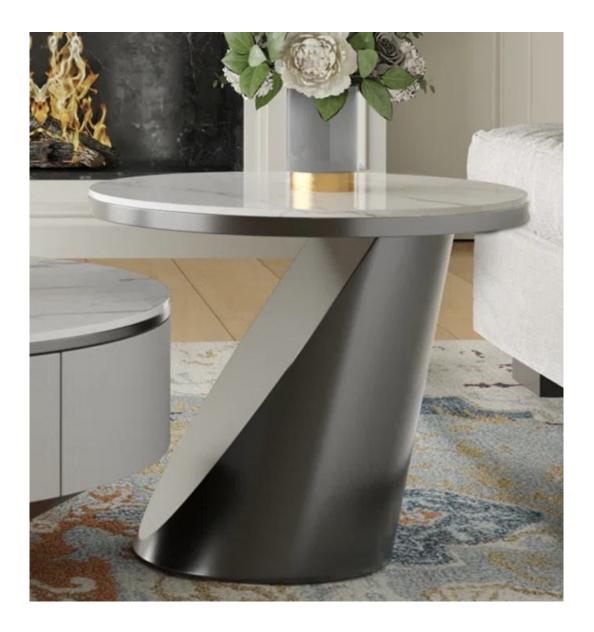

### Description

Elevate your living space with the **Aura Duo Table Set** — a perfect pairing of modern elegance and functional design. Featuring a circular coffee table with hidden storage and a sculptural side table with a bold angled base, this set blends beauty and practicality in one seamless look.

#### Set Includes:

?? 1 Round Coffee Table with concealed storage (35.4" W x 13.8" H) ?? 1 Accent Side Table with sculptural base (23.6" W x 20" H)