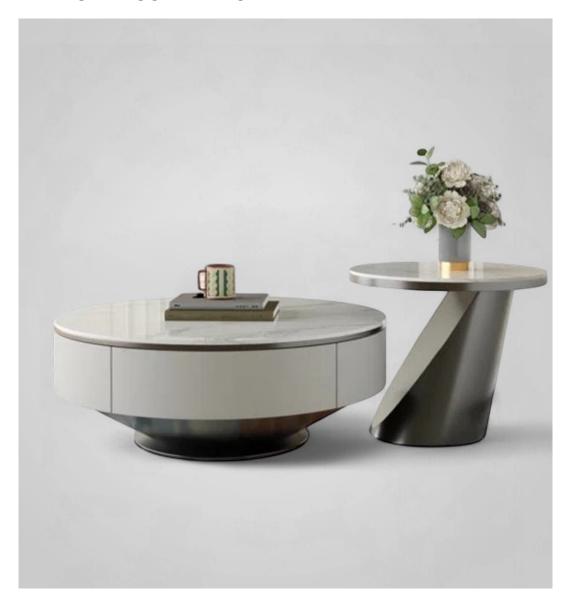

### Description

Elevate your living space with the **Aura Duo Table Set** — a perfect pairing of modern elegance and functional design. Featuring a circular coffee table with hidden storage and a sculptural side table with a bold angled base, this set blends beauty and practicality in one seamless look.

#### Set Includes:

?? 1 Round Coffee Table with concealed storage (35.4" W x 13.8" H) ?? 1 Accent Side Table with sculptural base (23.6" W x 20" H)