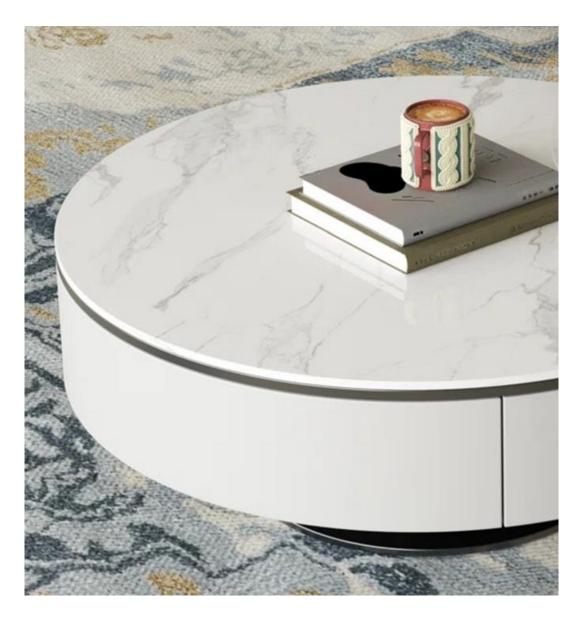

Finished in a high-gloss top with soft neutral tones and subtle gold accents, these tables are designed to complement luxury interiors while adding useful surface space for your everyday needs.

## Highlights:

- Smooth high-gloss tabletop
- Unique modern silhouette
- Built-in drawers for discreet storage
- Perfect for contemporary or minimalist homes