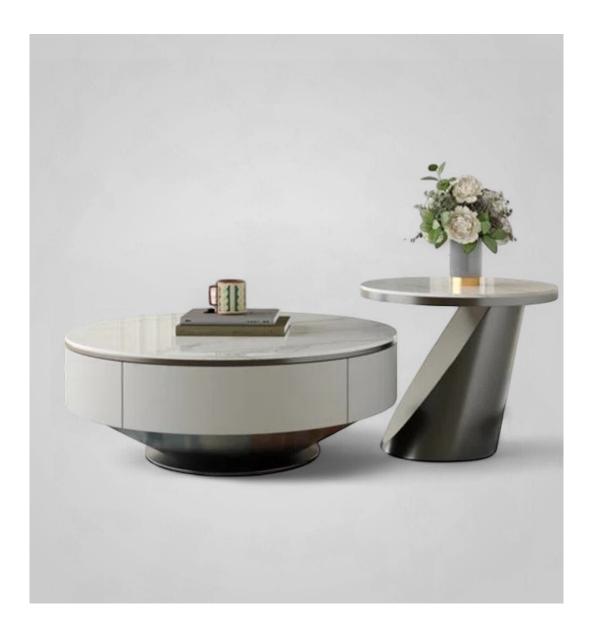

### Description

Elevate your living space with the **Aura Duo Table Set** — a perfect pairing of modern elegance and functional design. Featuring a circular coffee table with hidden storage and a sculptural side table with a bold angled base, this set blends beauty and practicality in one seamless look.

#### Set Includes:

?? 1 Round Coffee Table with concealed storage (35.4" W x 13.8" H) ?? 1 Accent Side Table with sculptural base (23.6" W x 20" H)