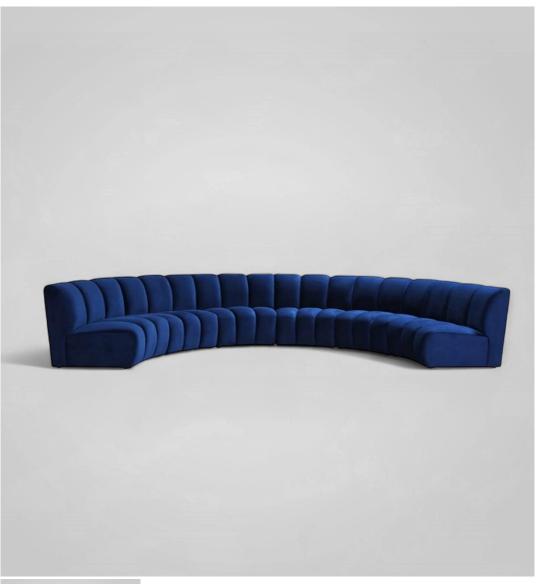

## THE EMPIRE VELVET SECTIONAL

A bold, ultra-modern piece that redefines luxury lounging.

Rating: Not Rated Yet **Price** 

Base price with tax

1 / 2

| Price | with | discount | \$2,500 | .00 |
|-------|------|----------|---------|-----|
|       |      |          |         |     |

## Description

Command the room with the **Empire Velvet Sectional** — a bold, ultra-modern piece that redefines luxury lounging. Upholstered in rich navy velvet, its sculpted channel-tufted design flows effortlessly in a dramatic curved shape, perfect for large living spaces or upscale lounges.

This statement sofa blends glamour and comfort in one unforgettable design. Whether you're entertaining guests or making a style statement, this piece speaks volumes — effortlessly.

## Features:

- ?? Deep navy velvet upholstery
- ?? All-around channel tufting for texture and support
- ?? Wide curved silhouette for a modern touch
- ?? Spacious, elegant, and built to impress