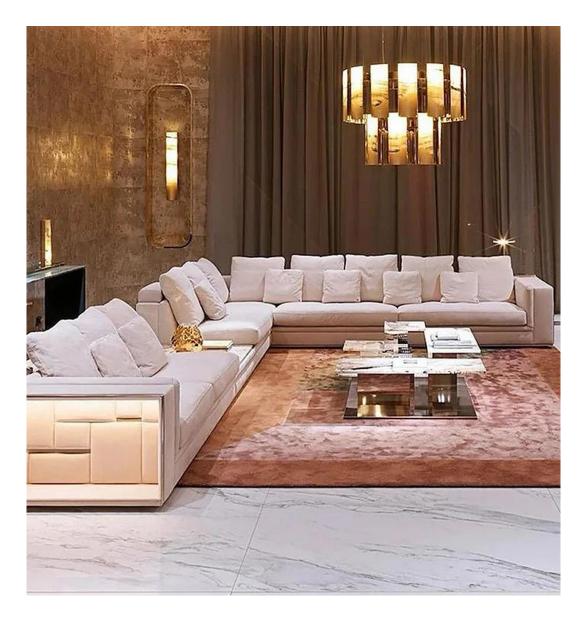

## Description

The **Lumina Grand Sectional** transforms any living space into a lavish retreat. With its generous seating, plush cushions, and integrated LED-lit side panels, this piece is designed to impress. Its soft beige finish brings warmth and serenity, while the geometric detailing and ambient lighting add a touch of high-end sophistication.

Perfect for elegant entertaining or cozy family nights, this sectional delivers on both comfort and stunning visual impact — a centerpiece that redefines luxury living.