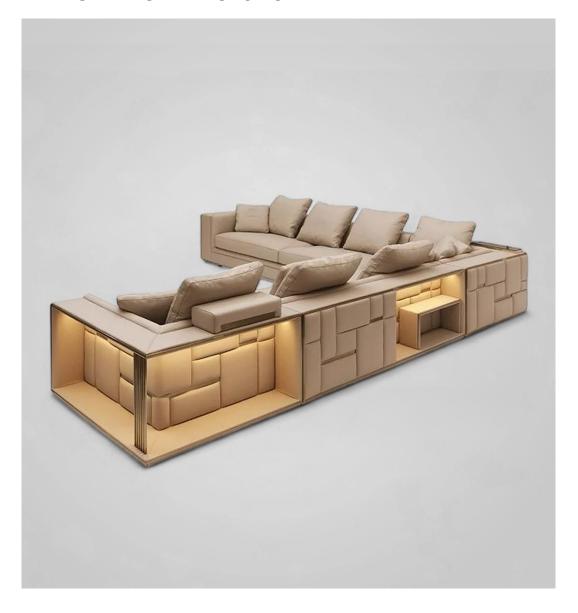

## THE LUMINA GRAND SECTIONAL

2 / 4

With its generous seating, plush cushions, and integrated LED-lit side panels, this piece is designed to impress.

Rating: Not Rated Yet

Price

Base price with tax

Price with discount \$9,500.00

## Description

The **Lumina Grand Sectional** transforms any living space into a lavish retreat. With its generous seating, plush cushions, and integrated LED-lit side panels, this piece is designed to impress. Its soft beige finish brings warmth and serenity, while the geometric detailing and ambient lighting add a touch of high-end sophistication.

## Features:

- ?? Built-in soft LED lighting on side panels
- ?? Deep, plush cushions for supreme comfort
- ?? Elegant beige tone with modern geometric accents
- ?? Perfect for spacious, high-end interiors