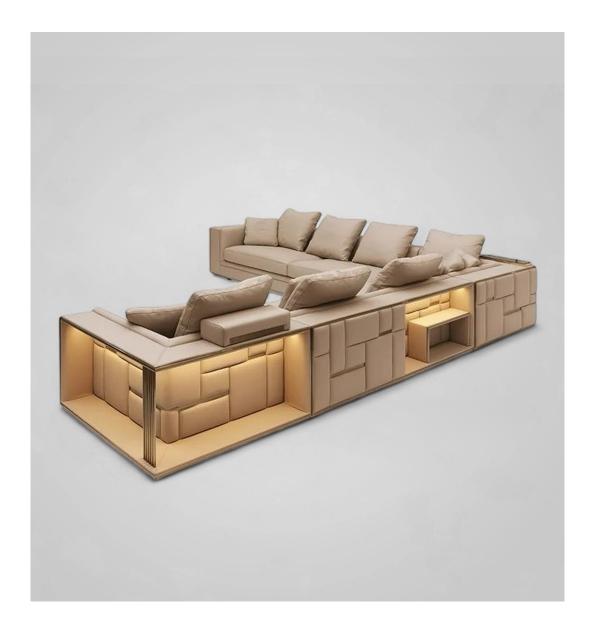

## Description

The **Lumina Grand Sectional** transforms any living space into a lavish retreat. With its generous seating, plush cushions, and integrated LED-lit side panels, this piece is designed to impress. Its soft beige finish brings warmth and serenity, while the geometric detailing and ambient lighting add a touch of high-end sophistication.

## Features:

- ?? Built-in soft LED lighting on side panels
- ?? Deep, plush cushions for supreme comfort
- ?? Elegant beige tone with modern geometric accents
- ?? Perfect for spacious, high-end interiors